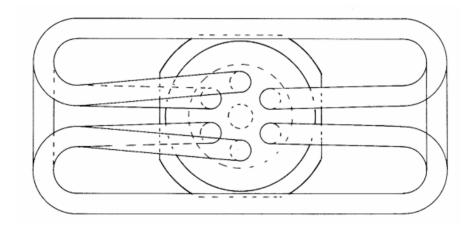

## **Urn Heaters**

AccuTherm's rich history in industrial and commercial electric heating and application experience has been combined to provide a top quality product at a very competitive price.

Typical uses: coffee urns, steam tables, humidifiers and kettles. AccuTherm's line of urn heaters has the following features:

- 1. Copper sheathed heating elements brazed into flange
- 2. Brass flange
- **3.** Leak tight gasket
- **4.** Cast iron clamp

- **5.** Tightening bolt
- 6. Nema 1 terminal enclosure
- 7. 10-32 threaded stud terminals
- **8.** Epoxy moisture seal on heating element(s).