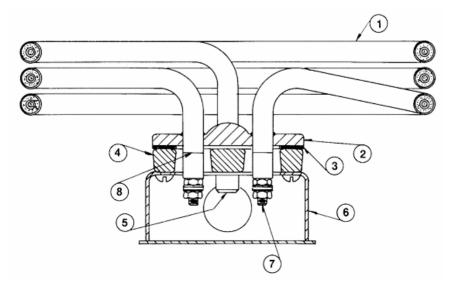

- 1. Copper sheathed heating elements brazed into flange
- 2. Brass flange
- **3.** Leak tight gasket
- **4.** Cast iron clamp

- **5.** Tightening bolt
- 6. Nema 1 terminal enclosure
- 7. 10-32 threaded stud terminals
- **8.** Epoxy moisture seal on heating element(s).