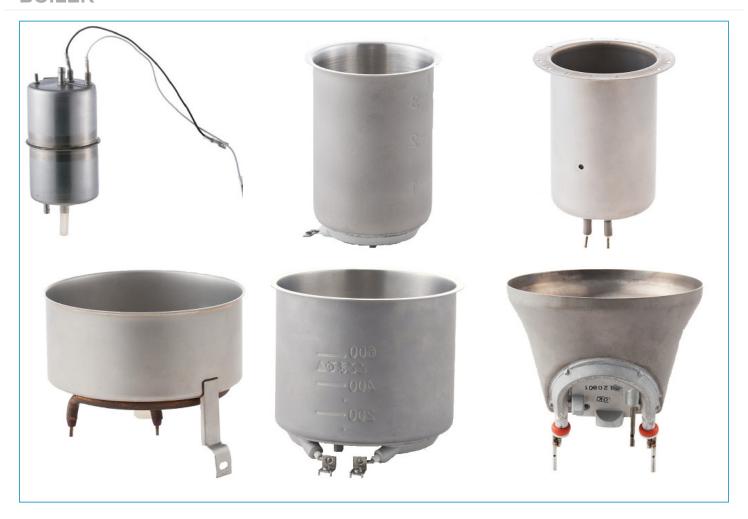

#### **BOILER**

# BOILER

### **Features**

- Boiler units consist of small tanks with sheath heaters inside which are welded to the tanks
- Tanks are available in two types closed type and open type

## **Application examples**

- Coffee makers small calorifiers and water servers
- etc